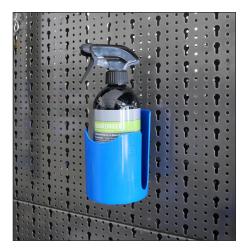

## KL-4911-102 MAGNETIC CAN HOLDER (1 CAN)

## For universal use in cars, commercial vehicles and vans.

The magnetic can holder is ideal for simple storage of spray cans such as brake cleaners, silicone and grease sprays, etc. during repair work on the vehicle. It is simply attached to a magnetic surface, such as a workshop trolley or a lifting platform.